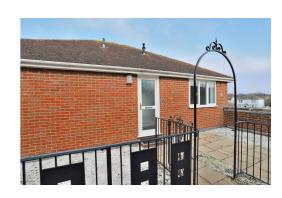

#### **OUTSIDE**

Facing South with a terraced and shingled area with low retaining wall and wrought iron part balustrade leading to entrance. Outside lighting.

#### **COMMUNAL CAR PARKING**

Situated in the courtyard and numbered accordingly.