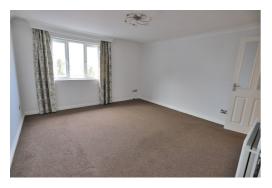

#### LIVING/DINING ROOM (12' 10" X 13' 0") OR (3.90M X 3.96M)

Wall mounted double panelled radiator, UPVC double glazed window facing West, abundance of 13 amp power points, telephone point, television point, contemporary style stainless steel light fitting controlled by dimmer switch. Part glazed door to:

## BEDROOM 1 (8' 10" X 12' 10") OR (2.68M X 3.90M)

Superb range of fitted wardrobe cupboards comprising two double wardrobes with hanging rail and shelving with attractive beech effect fronts with dressing table unit adjacent with knee hole recess, inset mirror and further matching cupboards over, abundance of 13 amp power points, TV aerial socket, wall mounted panelled radiator, deep airing cupboard housing gas fired central heating combination boiler with slatted shelving below, contemporary style lighting to ceiling, UPVC double glazed window to front overlooking the garden area.