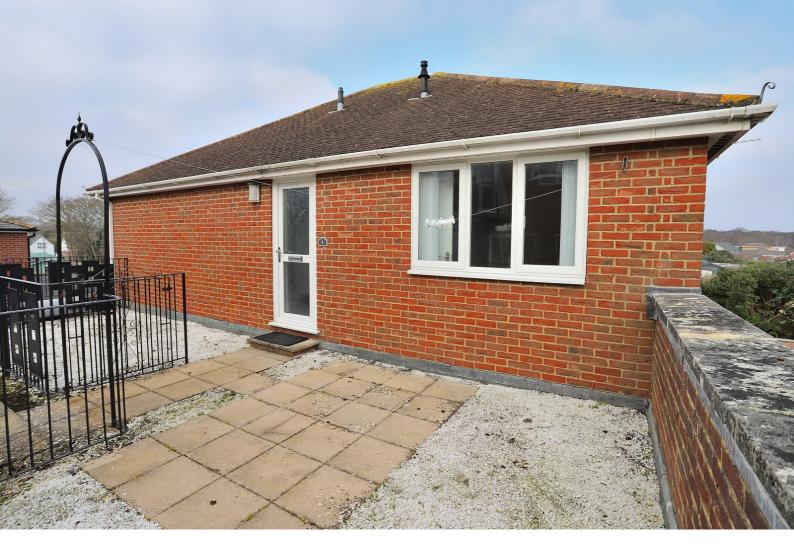

#### **OUTSIDE**

Facing South with a terraced and shingled area with low retaining wall and wrought iron part balustrade leading to entrance. Outside lighting.

#### **COMMUNAL CAR PARKING**

Situated in the courtyard and numbered accordingly.