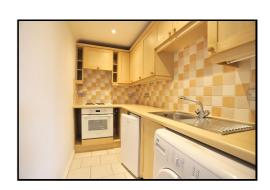

## KITCHEN (9' 1" X 4' 10") OR (2.76M X 1.48M)

Excellent range of fitted kitchen units in maple effect with matching eye level cupboards with post formed work surfaces, inset stainless steel sink top with monobloc mixer tap with cupboard under and space for washing machine adjacent, recess space for fridge, electric oven with four ring electric hob above and extractor hood over, ceramic tiled floor, part tiled walls above work surface level, recess spotlighting to ceiling with extractor unit fitted.