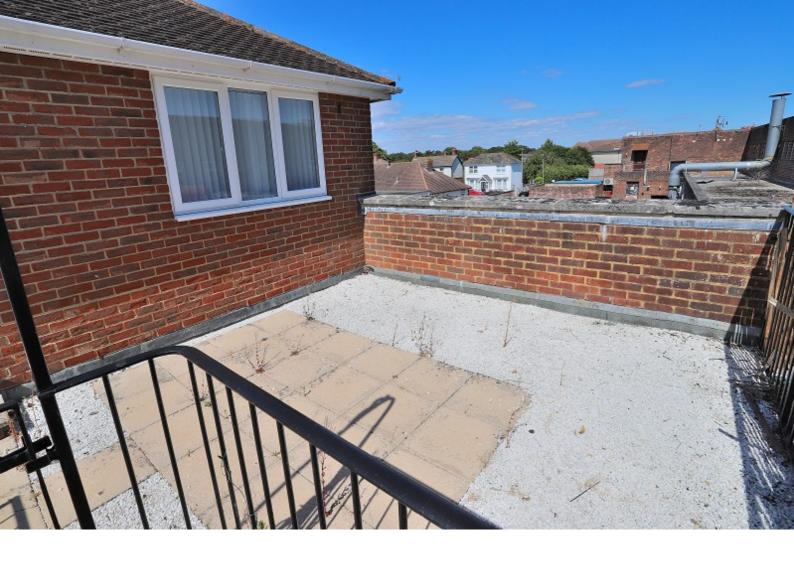

#### **OUTSIDE**

Facing South with a terraced and shingled area with low retaining wall and wrought iron part balustrade leading to entrance. Outside lighting.