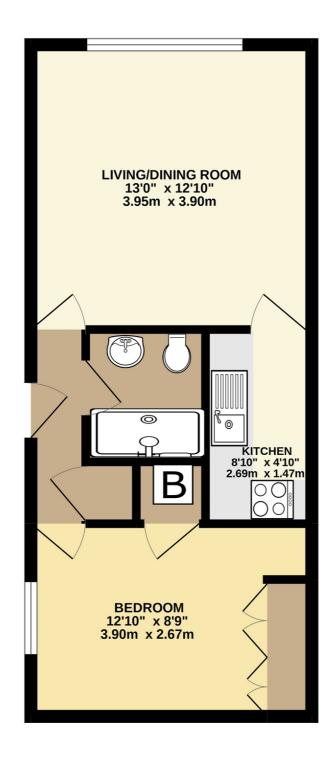

#### LIVING/DINING ROOM (12' 10" X 13' 0") OR (3.90M X 3.96M)

Wall mounted double panelled radiator, UPVC double glazed window facing West, abundance of 13 amp power points, telephone point, television point, contemporary style stainless steel light fitting controlled by dimmer switch. Part glazed door to:

## KITCHEN (9' 1" X 4' 10") OR (2.76M X 1.48M)

Excellent range of fitted kitchen units in maple effect with matching eye level cupboards with post formed work surfaces, inset stainless steel sink top with monobloc mixer tap with cupboard under and space for washing machine adjacent, recess space for fridge, electric oven with four ring electric hob above and extractor hood over, ceramic tiled floor, part tiled walls above work surface level, recess spotlighting to ceiling with extractor unit fitted.

## BEDROOM 1 (8' 10" X 12' 10") OR (2.68M X 3.90M)

Superb range of fitted wardrobe cupboards comprising two double wardrobes with hanging rail and shelving with attractive beech effect fronts with dressing table unit adjacent with knee hole recess, inset mirror and further matching cupboards over, abundance of 13 amp power points, TV aerial socket, wall mounted panelled radiator, deep airing cupboard housing gas fired central heating combination boiler with slatted shelving below, contemporary style lighting to ceiling, UPVC double glazed window to front overlooking the garden area.

#### SHOWER ROOM

Fully tiled with large double shower unit with sliding shower screen doors with Mira shower unit with downlighting over shower tray, low level close coupled WC, complimenting wash hand basin adjacent with mirror over and fluorescent strip light above incorporating shaver socket, wall mounted double medicine cabinet, inset spotlights to ceiling, central heating radiator, access to loft area.

#### **EPC RATING**

The EPC rating for this property is C70

TOTAL FLOOR AREA: 390 sq.ft. (36.3 sq.m.) approx.

Whilst every attempt has been made to ensure the accuracy of the floorplan contained here, measurements of doors, windows, rooms and any other items are approximate and no responsibility is taken for any error, omission or mis-statement. This plan is for illustrative purposes only and should be used as such by any prospective purchaser. The services, systems and appliances shown have not been tested and no guarantee as to their operability or efficiency can be given.