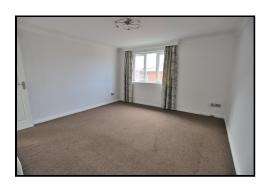

#### LIVING/DINING ROOM (12' 10" X 13' 0") OR (3.90M X 3.96M)

Wall mounted double panelled radiator, UPVC double glazed window facing West, abundance of 13 amp power points, telephone point, television point, contemporary style stainless steel light fitting controlled by dimmer switch. Part glazed door to: