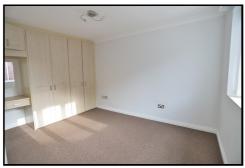

## BEDROOM 1 (8' 10" X 12' 10") OR (2.68M X 3.90M)

Superb range of fitted wardrobe cupboards comprising two double wardrobes with hanging rail and shelving with attractive beech effect fronts with dressing table unit adjacent with knee hole recess, inset mirror and further matching cupboards over, abundance of 13 amp power points, TV aerial socket, wall mounted panelled radiator, deep airing cupboard housing gas fired central heating combination boiler with slatted shelving below, contemporary style lighting to ceiling, UPVC double glazed window to front overlooking the garden area.