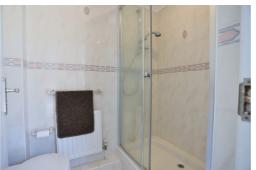

#### SHOWER ROOM

Fully tiled with large double shower unit with sliding shower screen doors with Mira shower unit with downlighting over shower tray, low level close coupled WC, complimenting wash hand basin adjacent with mirror over and fluorescent strip light above incorporating shaver socket, wall mounted double medicine cabinet, inset spotlights to ceiling, central heating radiator, access to loft area.