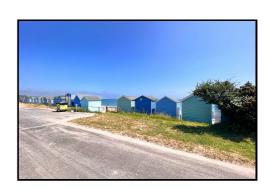

## **DIRECTIONAL NOTE**

From our office in Highcliffe proceed West along Lymington Road for around a mile taking the left hand turning into Bure Lane. Take the first left hand turn into Seaway Avenue and follow to the end of the road. head down the slope (on foot) and at the bottom of the slop to the right hand side the beach hut will be found.