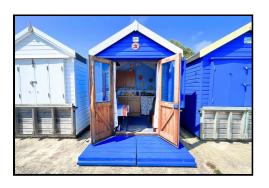

# Beach Hut Friars Cliff, Christchurch, Dorset. BH23 4DY £60,000

A very well positioned beach hut located in the second row at the beautiful Friars Cliff beach. Conveniently situated, close to the beach hut cafe, toilets and Steamer Point car park. The hut is fully equipped with tables, chairs etc. and is available immediately.