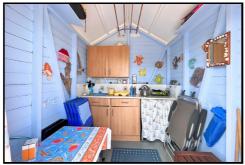

# Beach Hut Friars Cliff, Christchurch, Dorset. BH23 4DY £60,000

A very well positioned beach hut located in the second row at the beautiful Friars Cliff beach. Conveniently situated, close to the beach hut cafe, toilets and Steamer Point car park. The hut is fully equipped with tables, chairs etc. and is available immediately.