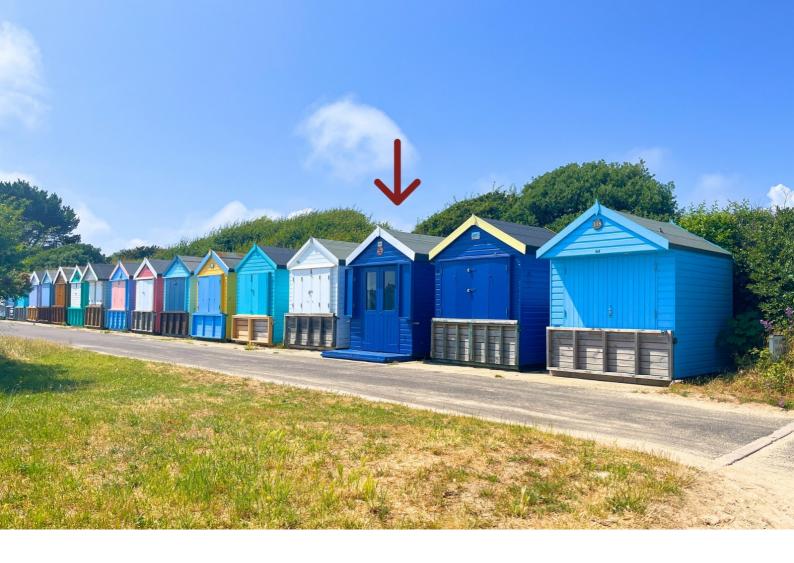

# Beach Hut Friars Cliff, Christchurch, Dorset. BH23 4DY £60,000

A very well positioned beach hut located in the second row at the beautiful Friars Cliff beach. Conveniently situated, close to the beach hut cafe, toilets and Steamer Point car park. The hut is fully equipped with tables, chairs etc. and is available immediately.