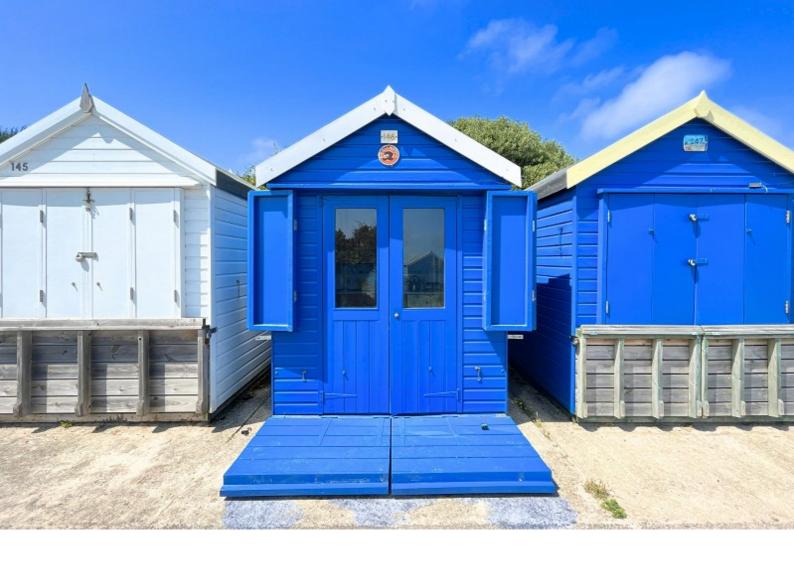

# Beach Hut Friars Cliff, Christchurch, Dorset. BH23 4DY £60,000

A very well positioned beach hut located in the second row at the beautiful Friars Cliff beach. Conveniently situated, close to the beach hut cafe, toilets and Steamer Point car park. The hut is fully equipped with tables, chairs etc. and is available immediately.