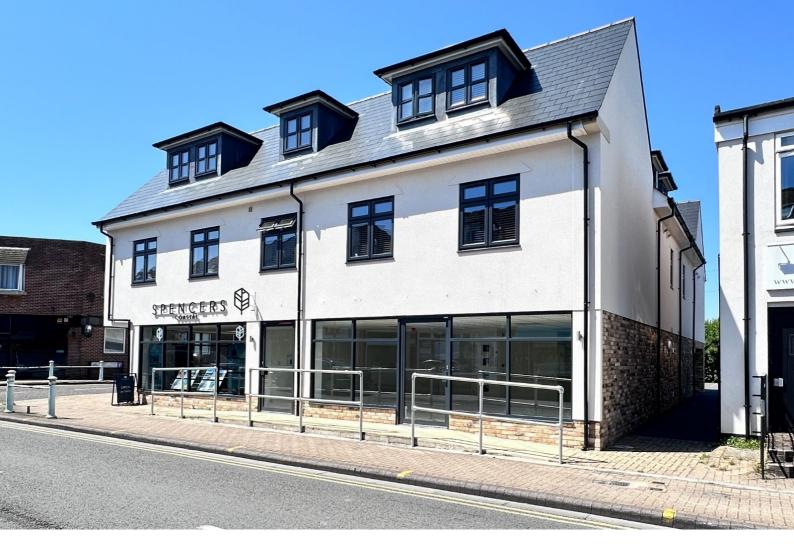

Unit 2, 370 Lymington Road, Highcliffe, Dorset. BH23 5EZ

# Unit 2 370 Lymington Road, Highcliffe, Dorset. BH23 5EZ £11,000 Plus VAT Per Annum

Seeking an exceptional retail opportunity in a vibrant coastal town? Look no further! We're presenting a new build commercial unit, boasting approximately 750 sq ft of space. This is a prime spot for any existing retailer aiming to broaden their market reach or an ambitious start-up owner ready to make a splash in a bustling retail scene. Located at the core of the town centre, you'll be nestled amongst a hive of activity and will benefit from the high foot traffic drawn by a multitude of existing retailers in this high-quality coastal setting. Immediate availability means you can kick-start or expand your business without delay with the added convenience of one allocated parking space, this unit ticks all the boxes for entrepreneurs and retailers seeking to capitalise on a lively, thriving shopping environment. Embrace this rare opportunity

#### **DIRECTIONAL NOTE**

From our office in Highcliffe proceed East along the High Street and just on the corner of Stanley Road you will find the Unit.