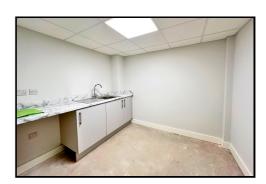

# KITCHEN (8' 5" X 9' 2") OR (2.56M X 2.80M)

Inset stainless steel sink unit with drainer adjacent and mixer tap over. Cupboards below and space for under counter fridge. Ceiling light point, power points.