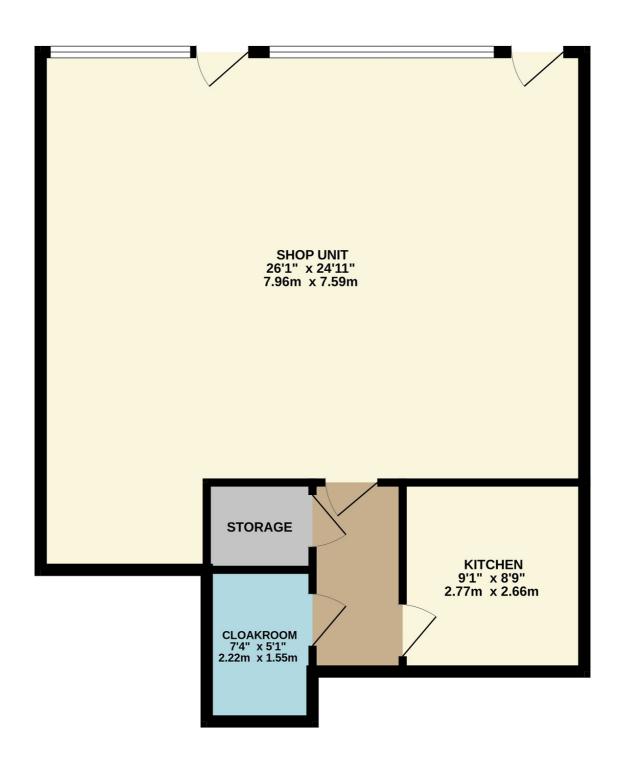

## MAIN SHOP AREA (20' 9" X 26' 1") OR (6.33M X 7.95M)

Two entrance doors, large window displays, grid lighting and air conditioning unit. Measurements do not include the space at the rear that measures 2.42m x 1.21m. Door in the centre leads through to an:

## **INNER HALLWAY**

Access to all further rooms.

#### STORE ROOM

Cupboard housing the electric consumer unit and meter. Ceiling light point.

# KITCHEN (8' 5" X 9' 2") OR (2.56M X 2.80M)

Inset stainless steel sink unit with drainer adjacent and mixer tap over. Cupboards below and space for under counter fridge. Ceiling light point, power points.

### CLOAKROOM (7' 3" X 5' 0") OR (2.20M X 1.52M)

Disabled friendly with a low level flush WC with handrail adjacent and pull card helpline system, wall hung sink unit with mixer tap over and tiled splash back, low level Water heater, ceiling light point.

# GROUND FLOOR 751 sq.ft. (69.8 sq.m.) approx.

TOTAL FLOOR AREA: 751 sq.ft. (69.8 sq.m.) approx.

Whilst every attempt has been made to ensure the accuracy of the floorplan contained here, measurements of doors, windows, rooms and any other items are approximate and no responsibility is taken for any error, omission or mis-statement. This plan is for illustrative purposes only and should be used as such by any prospective purchaser. The services, systems and appliances shown have not been tested and no guarantee as to their operability or efficiency can be given.