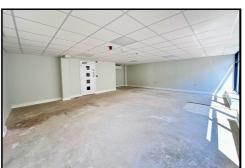

## MAIN SHOP AREA (20' 9" X 26' 1") OR (6.33M X 7.95M)

Two entrance doors, large window displays, grid lighting and air conditioning unit. Measurements do not include the space at the rear that measures 2.42m x 1.21m. Door in the centre leads through to an:

## **INNER HALLWAY**

Access to all further rooms.