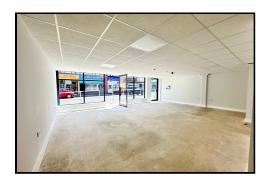

## MAIN SHOP AREA (20' 9" X 26' 1") OR (6.33M X 7.95M)

Two entrance doors, large window displays, grid lighting and air conditioning unit. Measurements do not include the space at the rear that measures 2.42m x 1.21m. Door in the centre leads through to an: