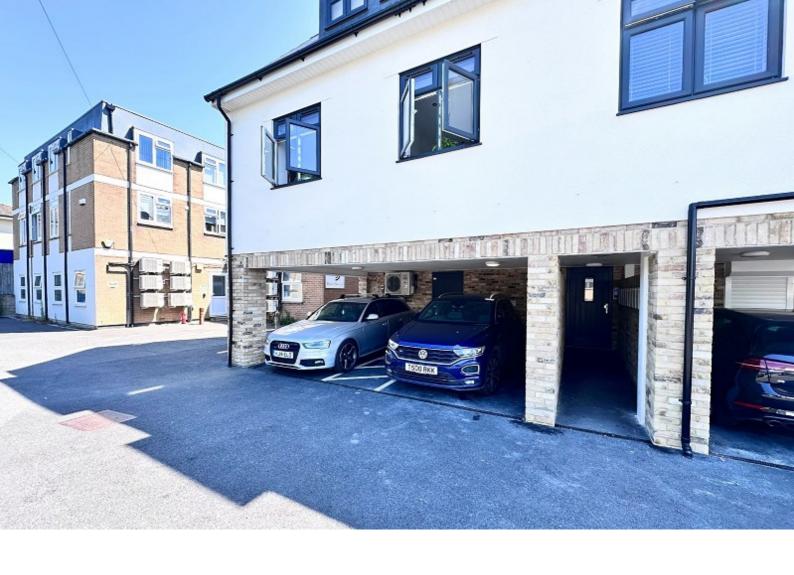

# Unit 2 370 Lymington Road, Highcliffe, Dorset. BH23 5EZ £11,000 Plus VAT Per Annum

Seeking an exceptional retail opportunity in a vibrant coastal town? Look no further! We're presenting a new build commercial unit, boasting approximately 750 sq ft of space. This is a prime spot for any existing retailer aiming to broaden their market reach or an ambitious start-up owner ready to make a splash in a bustling retail scene. Located at the core of the town centre, you'll be nestled amongst a hive of activity and will benefit from the high foot traffic drawn by a multitude of existing retailers in this high-quality coastal setting. Immediate availability means you can kick-start or expand your business without delay with the added convenience of one allocated parking space, this unit ticks all the boxes for entrepreneurs and retailers seeking to capitalise on a lively, thriving shopping environment. Embrace this rare opportunity

#### ALLOCATED PARKING SPACE

There is an allocated parking space to the rear of the development clearly marked Commercial Unit 2