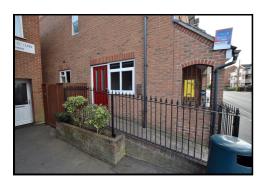

# OFFICE ONE (14' 2" X 10' 9") OR (4.32M X 3.27M)

Two UPVC double glazed windows and door to the front elevation. Smooth plastered ceiling with ceiling down lights, telephone and power points. Attractive wood effect flooring finished in light Grey colour, Electric wall heater. Door through to office two

# OFFICE TWO (11' 3" X 16' 1") OR (3.44M X 4.91M)

Smooth plastered ceiling with ceiling down lights. Two UPVC double glazed windows to the side elevation with double glazed door providing secondary entrance to Whitefield Road. Access to Electric meter and consumer unit. Wood effect flooring in a light Grey colour finish, power points, electric wall heater. Door leads to:

# CLOAKROOM (4' 9" X 2' 6") OR (1.45M X 0.76M)

Modern refurbished white suited, plain plastered ceiling, fully tiled walls and ceiling light. Wall mounted WC and wall mounted wash hand basin. Heated electric towel rail, fully tiled wood effect flooring in a light Grey finish