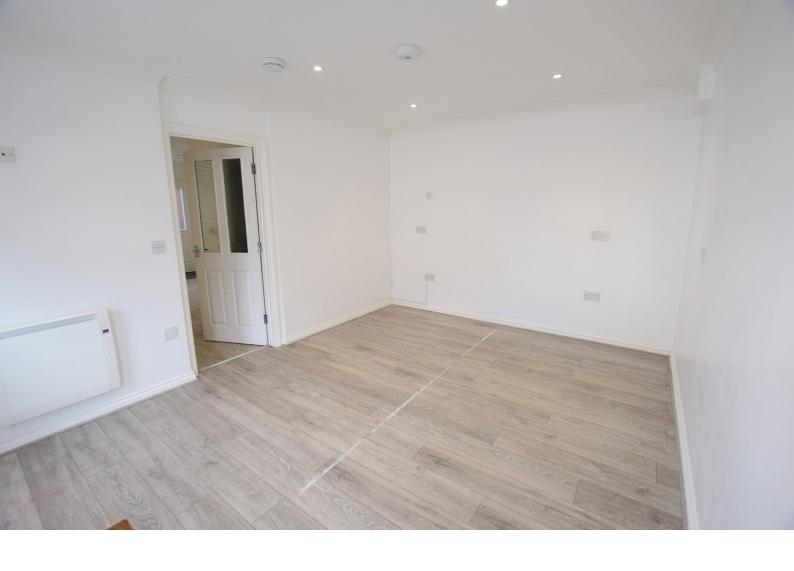

# OFFICE ONE (14' 2" X 10' 9") OR (4.32M X 3.27M)

Two UPVC double glazed windows and door to the front elevation. Smooth plastered ceiling with ceiling down lights, telephone and power points. Attractive wood effect flooring finished in light Grey colour, Electric wall heater. Door through to office two

# OFFICE TWO (11' 3" X 16' 1") OR (3.44M X 4.91M)

Smooth plastered ceiling with ceiling down lights. Two UPVC double glazed windows to the side elevation with double glazed door providing secondary entrance to Whitefield Road. Access to Electric meter and consumer unit. Wood effect flooring in a light Grey colour finish, power points, electric wall heater. Door leads to: