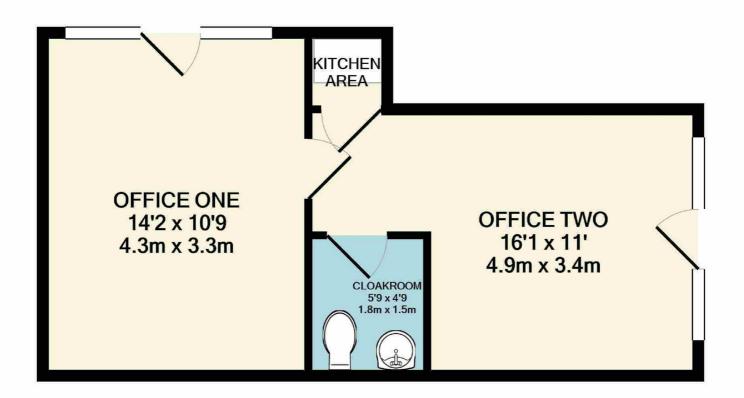

# OFFICE ONE (14' 2" X 10' 9") OR (4.32M X 3.27M)

Two UPVC double glazed windows and door to the front elevation. Smooth plastered ceiling with ceiling down lights, telephone and power points. Attractive wood effect flooring finished in light Grey colour, Electric wall heater. Door through to office two

# OFFICE TWO (11' 3" X 16' 1") OR (3.44M X 4.91M)

Smooth plastered ceiling with ceiling down lights. Two UPVC double glazed windows to the side elevation with double glazed door providing secondary entrance to Whitefield Road. Access to Electric meter and consumer unit. Wood effect flooring in a light Grey colour finish, power points, electric wall heater. Door leads to:

# CLOAKROOM (4' 9" X 2' 6") OR (1.45M X 0.76M)

Modern refurbished white suited, plain plastered ceiling, fully tiled walls and ceiling light. Wall mounted WC and wall mounted wash hand basin. Heated electric towel rail, fully tiled wood effect flooring in a light Grey finish

# TOTAL APPROX. FLOOR AREA 340 SQ.FT. (31.6 SQ.M.)

Whilst every attempt has been made to ensure the accuracy of the floor plan contained here, measurements of doors, windows, rooms and any other items are approximate and no responsibility is taken for any error, omission, or mis-statement. This plan is for illustrative purposes only and should be used as such by any prospective purchaser. The services, systems and appliances shown have not been tested and no guarantee as to their operability or efficiency can be given