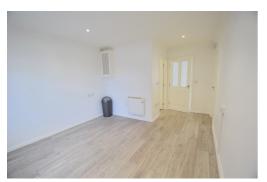

# OFFICE TWO (11' 3" X 16' 1") OR (3.44M X 4.91M)

Smooth plastered ceiling with ceiling down lights. Two UPVC double glazed windows to the side elevation with double glazed door providing secondary entrance to Whitefield Road. Access to Electric meter and consumer unit. Wood effect flooring in a light Grey colour finish, power points, electric wall heater. Door leads to:

# KITCHENETTE (4' 0" X 2' 6") OR (1.21M X 0.76M)

With work surface, light and power points, access to water heater. Fitted eye level shelf.