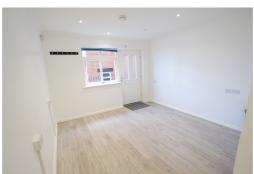

# OFFICE ONE (14' 2" X 10' 9") OR (4.32M X 3.27M)

Two UPVC double glazed windows and door to the front elevation. Smooth plastered ceiling with ceiling down lights, telephone and power points. Attractive wood effect flooring finished in light Grey colour, Electric wall heater. Door through to office two