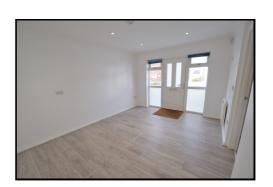

# OFFICE ONE (14' 2" X 10' 9") OR (4.32M X 3.27M)

Two UPVC double glazed windows and door to the front elevation. Smooth plastered ceiling with ceiling down lights, telephone and power points. Attractive wood effect flooring finished in light Grey colour, Electric wall heater. Door through to office two

# OFFICE TWO (11' 3" X 16' 1") OR (3.44M X 4.91M)

Smooth plastered ceiling with ceiling down lights. Two UPVC double glazed windows to the side elevation with double glazed door providing secondary entrance to Whitefield Road. Access to Electric meter and consumer unit. Wood effect flooring in a light Grey colour finish, power points, electric wall heater. Door leads to: