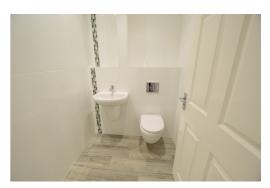

# CLOAKROOM (4' 9" X 2' 6") OR (1.45M X 0.76M)

Modern refurbished white suited, plain plastered ceiling, fully tiled walls and ceiling light. Wall mounted WC and wall mounted wash hand basin. Heated electric towel rail, fully tiled wood effect flooring in a light Grey finish