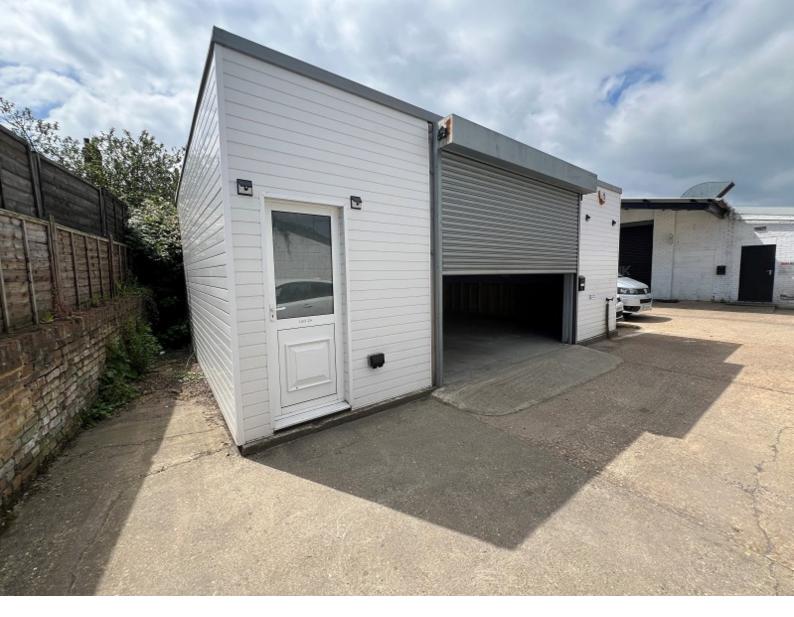

# Unit 2a Bridge Road, Lymington, Hampshire. SO41 9BY **£800 Monthly**

A secure LOCK-UP UNIT OFFERING approximately 485 sq ft in central Lymington to rent accessed via electric roller doors and situated within easy reach of Lymington High Street and Railway. Ideal for a start-up business or as a lockup. 12 month minimum term.

#### UNIT (25' 7" X 19' 0") OR (7.79M X 5.78M)

Electric roller door provides access to a secure lock-up or storage unit with ceiling strip lights, power points, allocated parking, outside water tap and electrics. Approximately 485 square feet.