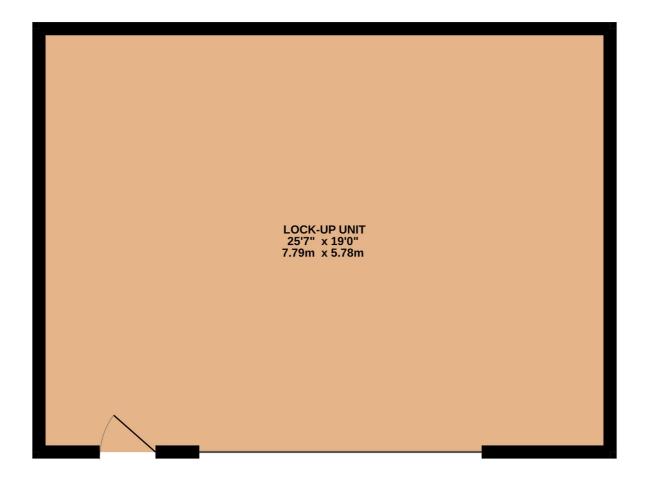

#### UNIT (25' 7" X 19' 0") OR (7.79M X 5.78M)

Electric roller door provides access to a secure lock-up or storage unit with ceiling strip lights, power points, allocated parking, outside water tap and electrics. Approximately 485 square feet.

### GROUND FLOOR 485 sq.ft. (45.0 sq.m.) approx.

ROSS NICHOLAS ESTATE AGENTS

TOTAL FLOOR AREA: 485 sq.ft. (45.0 sq.m.) approx. Whilst every attempt has been made to ensure the accuracy of the floorplan contained here, measurements of doors, windows, rooms and any other litens are approximate and no responsibility is taken for any error, omission or mis-statement. This plan is for illustrative purposes only and should be used as such by any prospective purchaser. The services, systems and appliances shown have not been tested and no guarantee as to their operability or efficiency can be given. Made with Metropic 20204