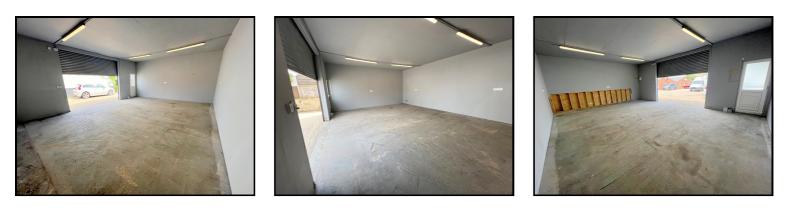

#### UNIT (25' 7" X 19' 0") OR (7.79M X 5.78M)

Electric roller door provides access to a secure lock-up or storage unit with ceiling strip lights, power points, allocated parking, outside water tap and electrics. Approximately 485 square feet.