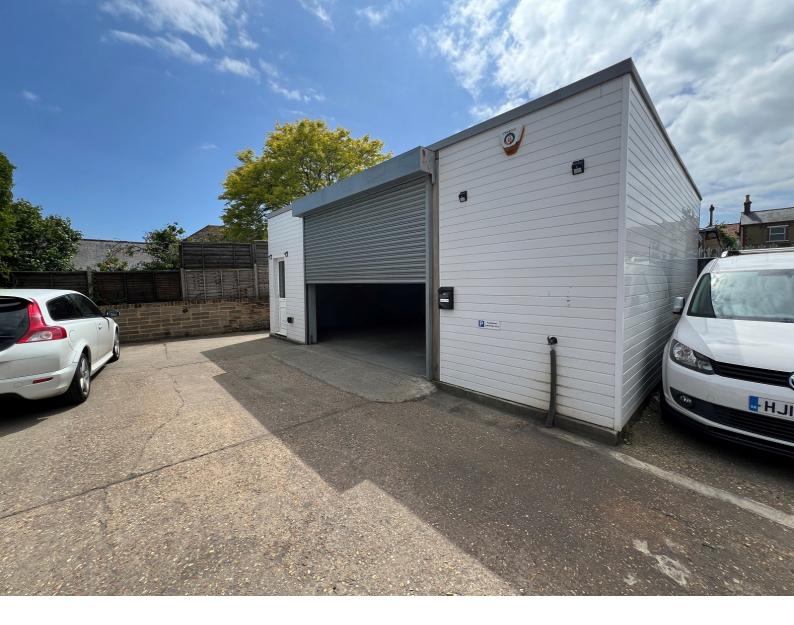

# Unit 2a Bridge Road, Lymington, Hampshire. SO41 9BY **£800 Monthly**

A secure LOCK-UP UNIT OFFERING approximately 485 sq ft in central Lymington to rent accessed via electric roller doors and situated within easy reach of Lymington High Street and Railway. Ideal for a start-up business or as a lockup. 12 month minimum term.

#### UNIT (25' 7" X 19' 0") OR (7.79M X 5.78M)

Electric roller door provides access to a secure lock-up or storage unit with ceiling strip lights, power points, allocated parking, outside water tap and electrics. Approximately 485 square feet.