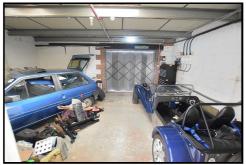

# GARAGE (20' 11" X 15' 7") OR (6.37M X 4.76M)

Suitable for three vehicles with ceiling light, blockwork walls, daylight panels under a pitched sectional roof with galvanised joists, access to electric meters and fuse boxes, ceiling light and door provides access to: