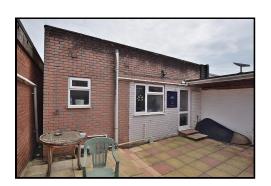

# STUDIO (24' 0" X 15' 7") OR (7.31M X 4.74M)

Plaster board ceilings and walls. Numerous power points. Safety trip consumer unit, LED strip light lighting, Vinyl cushion flooring, access to storage cupboard, wall mounted electric heater, alarm system, door provides access to communal courtyard which belongs to the freeholder, Emergency lighting, heater detector. TV aerial. Recessed ceiling speakers, fire alarm panel and door provides access to:

# **CLOAKROOM**

Ceiling downlight, ceiling extractor, UPVC double glazed window facing rear aspect, modern white WC with push button flush. Pedestal wash hand basin, wall mounted heater, Vinyl cushion flooring. Emergency lighting. Heat detector. Emergency pull cord.