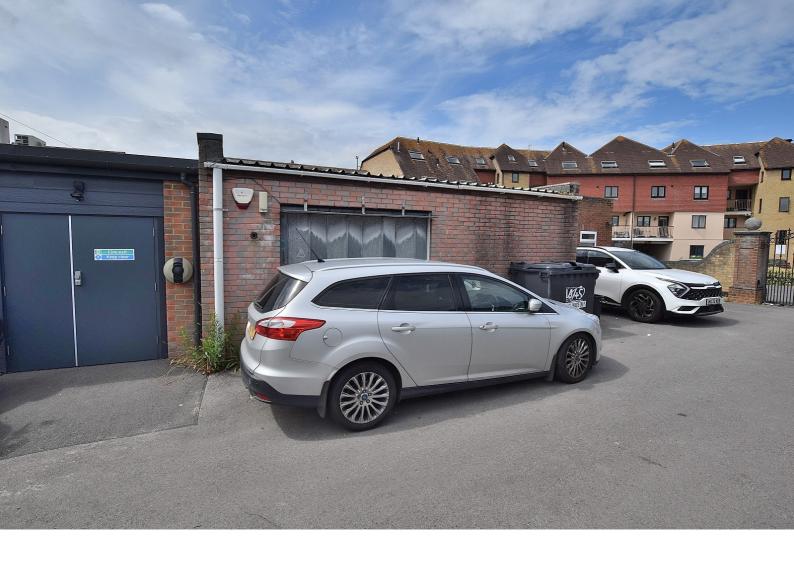

Rear of 47 Old Milton Road, New Milton, Hampshire. BH25 6DJ £750 Monthly

Ross Nicholas & Company Limited
9 Old Milton Road, New Milton. Hampshire.
BH25 6DQ
01425 625 500

# Rear of 47 Old Milton Road, New Milton, Hampshire. BH25 6DJ

# £750 Monthly

A commercial unit to rent, located to the rear of DT Pro Nails and Beauty in a prominent central location with the current tenant vacating on the 1st of September 2024. The property benefits from a garage area suitable for three vehicles and off road parking. Main Studio area, Kitchen, Cloakroom.

#### THE APPROACH

The Unit is approached via Crossmead Avenue with driveway providing access to main front forecourt providing off road parking and in turn leads to the galvanised bi-fold door which provides access to: