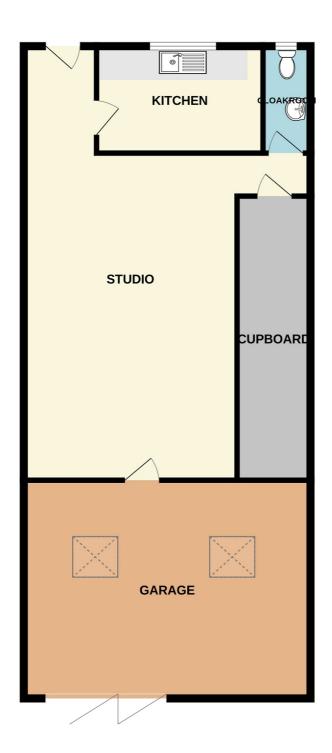

# GARAGE (20' 11" X 15' 7") OR (6.37M X 4.76M)

Suitable for three vehicles with ceiling light, blockwork walls, daylight panels under a pitched sectional roof with galvanised joists, access to electric meters and fuse boxes, ceiling light and door provides access to:

# STUDIO (24' 0" X 15' 7") OR (7.31M X 4.74M)

Plaster board ceilings and walls. Numerous power points. Safety trip consumer unit, LED strip light lighting, Vinyl cushion flooring, access to storage cupboard, wall mounted electric heater, alarm system, door provides access to communal courtyard which belongs to the freeholder, Emergency lighting, heater detector. TV aerial. Recessed ceiling speakers, fire alarm panel and door provides access to:

#### **KITCHEN**

Range of roll top work surfaces with base units. Ceiling downlights, stainless steel sink with single drainer and swan necked mixer tap, wall mounted storage cupboards.

# **CLOAKROOM**

Ceiling downlight, ceiling extractor, UPVC double glazed window facing rear aspect, modern white WC with push button flush. Pedestal wash hand basin, wall mounted heater, Vinyl cushion flooring. Emergency lighting. Heat detector. Emergency pull cord.

## ROSS NICHOLAS AND COMPANY 01425 625500

TOTAL FLOOR AREA: 994 sq.ft. (92.3 sq.m.) approx.

Whilst every attempt has been made to ensure the accuracy of the floorplan contained here, measurements of doors, windows, rooms and any other items are approximate and no responsibility is taken for any error, omission or mis-statement. This plan is for illustrative purposes only and should be used as such by any prospective purchaser. The services, systems and appliances shown have not been tested and no guarantee as to their operability or efficiency can be given.