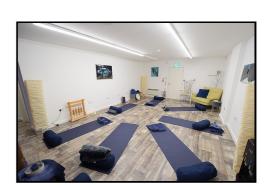

# STUDIO (24' 0" X 15' 7") OR (7.31M X 4.74M)

Plaster board ceilings and walls. Numerous power points. Safety trip consumer unit, LED strip light lighting, Vinyl cushion flooring, access to storage cupboard, wall mounted electric heater, alarm system, door provides access to communal courtyard which belongs to the freeholder, Emergency lighting, heater detector. TV aerial. Recessed ceiling speakers, fire alarm panel and door provides access to: