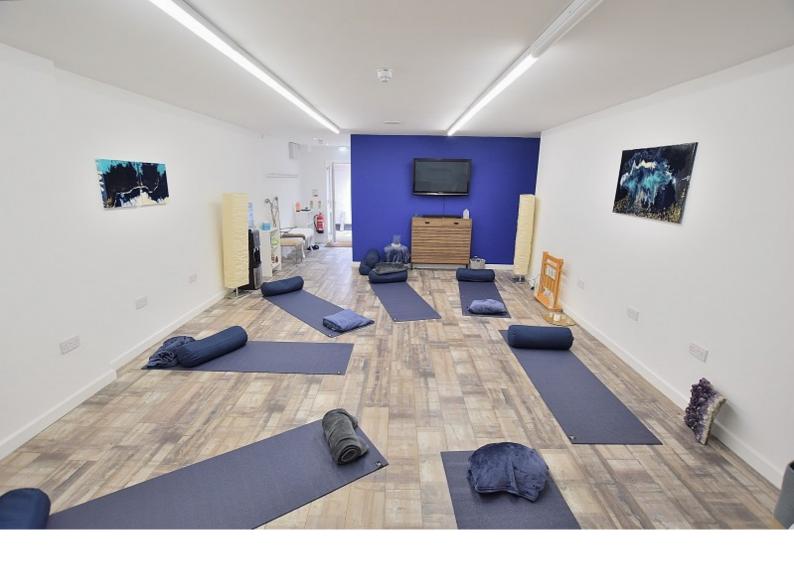

# STUDIO (24' 0" X 15' 7") OR (7.31M X 4.74M)

Plaster board ceilings and walls. Numerous power points. Safety trip consumer unit, LED strip light lighting, Vinyl cushion flooring, access to storage cupboard, wall mounted electric heater, alarm system, door provides access to communal courtyard which belongs to the freeholder, Emergency lighting, heater detector. TV aerial. Recessed ceiling speakers, fire alarm panel and door provides access to: