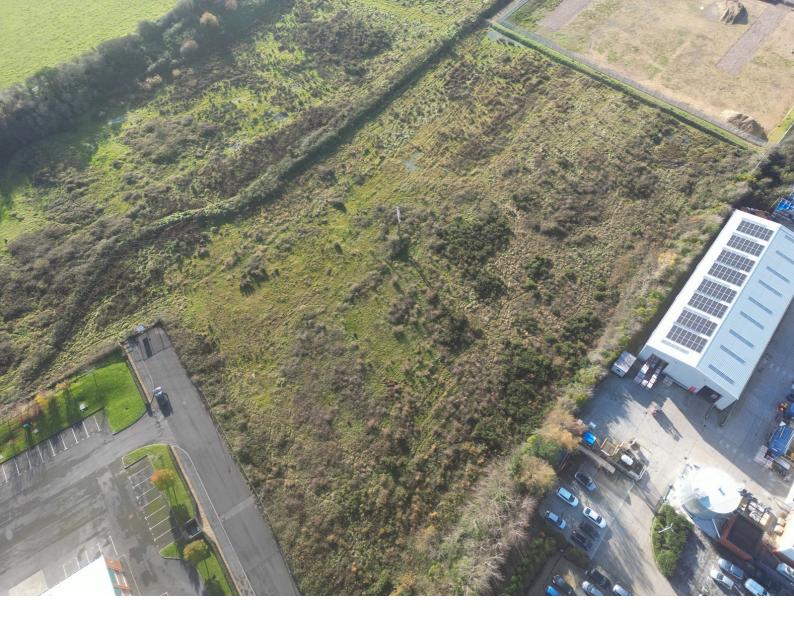

# **POA**

A unique opportunity to purchase land with outline planning permission for industrial, storage and business use B1, B2, & B8. The development will be carried out in accordance with the approved plans but detailed planning permission would need to be applied for. Set on approximately 3.57 Acres within Gordleton Industrial Estate which is accessed from Sway Road and is located approximately 2.5 miles from Lymington Town Centre.

### **PLOT LOCATION**

The popular Gordleton Industrial Estate is accessed from Sway Road and is located approximately 2.5 miles distant from Lymington Town Centre. It is approximately 2 miles distant from the B3055 which provides connections to the wider road network.