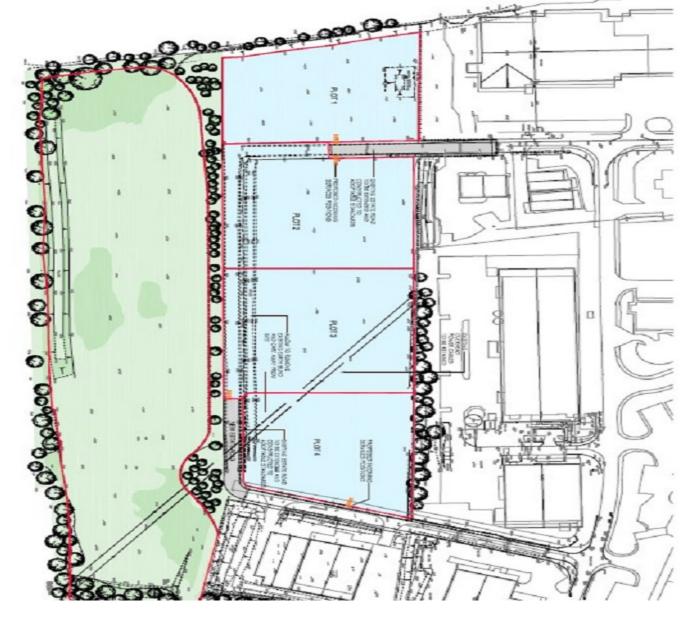

# **POA**

A unique opportunity to purchase land with outline planning permission for industrial, storage and business use B1, B2, & B8. The development will be carried out in accordance with the approved plans but detailed planning permission would need to be applied for. Set on approximately 3.57 Acres within Gordleton Industrial Estate which is accessed from Sway Road and is located approximately 2.5 miles from Lymington Town Centre.

## **PLANNING CONSENT**

https://planning.newforest.gov.uk/online-applications/applicationDetails.do?keyVal=\_NEWFO\_DCAPR\_208944&activeTab=summary